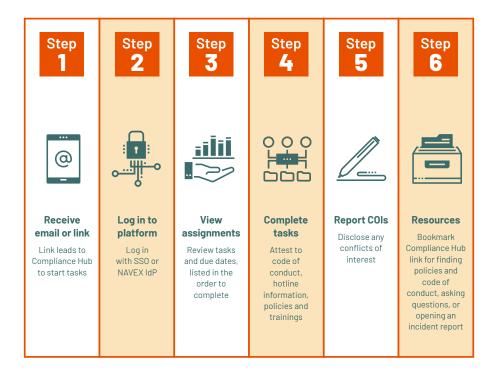

## Provide Exceptional Employee Experiences With Impactful Onboarding

Exceptional onboarding programs need to educate new hires not only on policies, but also the greater mission and purpose of the organization. However, for many new employees, the most challenging aspect of their onboarding journey is finding this information.

• NAVEX One Compliance Hub puts all onboarding tasks in a single view for the employee, so they do not miss any steps.